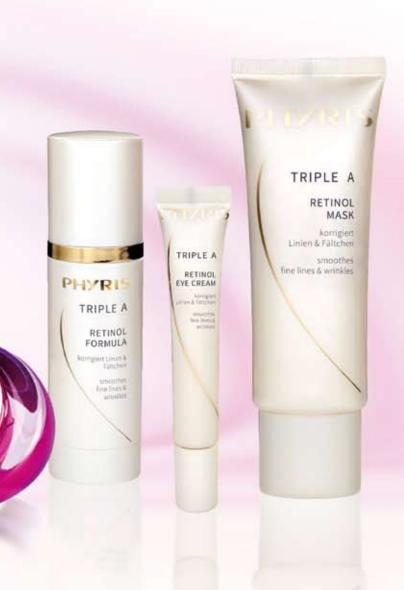

### **RETINOL FORMULA**

Concentrate. For use in combination or on its own. TRIPLE A features a Retinol Trio to reduce wrinkles and fine lines. Algae extracts additionally provide intensive moisture.

#### RETINOL EYE CREAM

Eye contour cream. Can also be applied as a mask. TRIPLE A features a Retinol Trio to reduce wrinkles and fine lines. Ivy and a drainage peptide active ingredient additionally reduce swelling and bags under the eyes.

### **RETINOL MASK**

Cream mask with instant lifting effect. TRIPLE A features a Retinol Trio to reduce wrinkles and fine lines. Retinol Mask smoothens and tightens.

Application:
After cleansing and SOMI, apply RETINOL MASK in a layer that covers face, neck and décolleté.
After a 10 – 15-minute activation time, massage in any residue or remove with a moist or dry tissue, depending on how the skin is feeling.