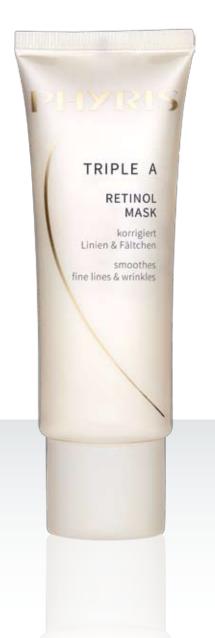

### **RETINOL MASK**

Cream mask with instant lifting effect. TRIPLE A features a Retinol Trio to reduce wrinkles and fine lines. Retinol Mask smoothens and tightens.

Application:
After cleansing and SOMI, apply RETINOL MASK in a layer that covers face, neck and décolleté.
After a 10 – 15-minute activation time, massage in any residue or remove with a moist or dry tissue, depending on how the skin is feeling.