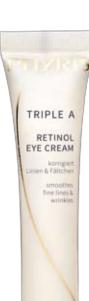

#### RETINOL EYE CREAM

Eye contour cream. Can also be applied as a mask. TRIPLE A features a Retinol Trio to reduce wrinkles and fine lines. Ivy and a drainage peptide active ingredient additionally reduce swelling and bags under the eyes.

Application: In the morning and evening, apply a pearl-sized amount to the cleansed eye area and gently tap in. Avoid contact with the evelashes.