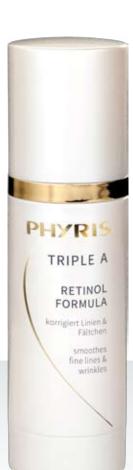

### **RETINOL FORMULA**

Concentrate. For use in combination or on its own. TRIPLE A features a Retinol Trio to reduce wrinkles and fine lines. Algae extracts additionally provide intensive moisture.

# Application: After cleansing and SOMI, apply RETINOL FORMULA, ideally in combination with

apply RETINOL FORMULA, ideally in combination with a care cream. Can also be applied locally to parts of skin in need of care.