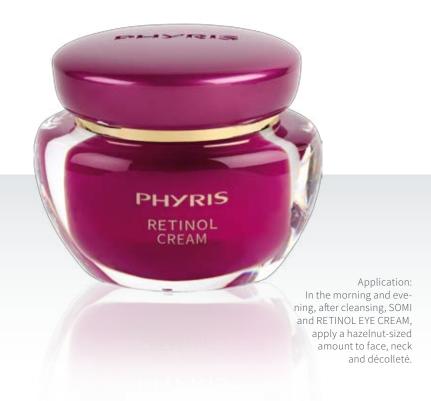

### **RETINOL CREAM**

For dehydrated and normal skin. Particularly smooth texture.

# PHYRIS RETINOL BALM In the morning and evening, after cleansing, SOMI and RETINOL EYE CREAM, apply a hazelnut-sized

Application:

amount to face, neck

and décolleté.