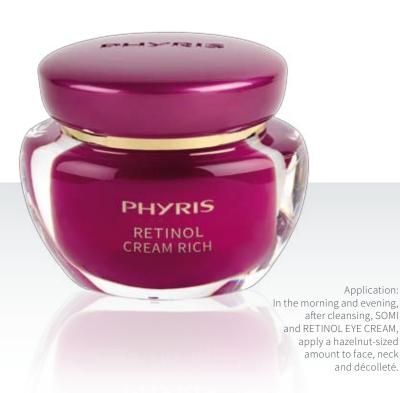

### RETINOL CREAM RICH

For demanding and dry skin. RETINOL CREAM RICH is particularly rich due to its water in oil emulsion.

Application:

# PHYRIS RETINOL BALM In the morning and evening, after cleansing, SOMI and RETINOL EYE CREAM, apply a hazelnut-sized

Application:

amount to face, neck

and décolleté.