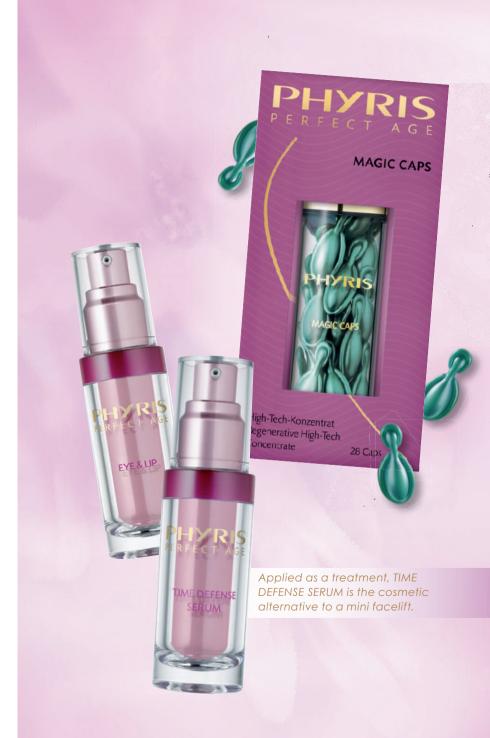

## EYE & LIP

In addition to actually softening fine lines around the eyes and lips caused by dryness, EYE & LIP provides an additional Soft Focus Effect for optical corrections and a slight lightening. An amount the size of a small pearl is enough, gently tap in around eyes and lips and enjoy its full and tightening effect.

A special kind of active ingredient concentrate for elasticity and instant regeneration from stress, lack of sleep and repeated sun exposure. The TIME DEFENSE SERUM inhibits the premature decomposition of collagen and actively ensures the relaxation of the small mimic muscles. Recovery and regeneration for your skin.

## MAGIC CAPS

Regenerative, rich, high-tech concentrate for the demanding skin of face, neck and décolleté. Yam extract and a special Vitamin C compound provide a wonderfully soft skin while ideally boosting the skin's ability to bind moisture, thus increasing its lipid synthesis and elasticity. The contours look visibly tightened.