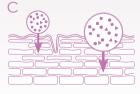

# PHYTO CELL ESSENCE

Extracted from wild

apple blossom

Signal substances of the cell are liposomally encapsulated

Signal substances of the cell deeply penetrate the lower lavers of skin

Cell renewal is naturally stimulated. The skin is strengthened, rejuvenated and tightened