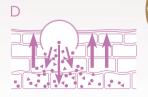

Tighter and softer complexion in just a short time. You will love it.

A cross-section of demanding skin

Instantly silky soft skin after treatment with MAGIC CAPS