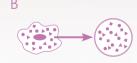

# PHYTO CELL ESSENCE

Extracted from wild

apple blossom

Signal substances of the cell are liposomally encapsulated

Signal substances of the cell deeply penetrate the lower lavers of skin

Cell renewal is naturally stimulated. The skin is strengthened, rejuvenated and tightened