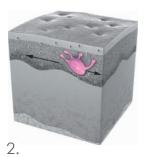

## How does the Active White Complex work?

An **ACTIVE WHITE COMPLEX** is used in **PROFINE** by PHYRIS. In conjunction with Vitamin C, this ensures that as little melanin is produced as possible, that the melanin is evenly distributed in the bottom skin layers and that the deposition in the top skin layers is inhibited. Vitamin C also lightens the skin.

UV protection results in reduced melanin formation in the melanocytes.

Melanin is evenly distributed in the bottom skin layers.

In addition, it inhibits the deposition in the top skin layers.

ACTIVE WHITE COMPLEX – quadruple effect for even skin

Vitamin C additionally lightens the skin.