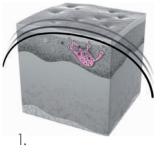

## How does the Active White Complex work?

An **ACTIVE WHITE COMPLEX** is used in **PROFINE** by PHYRIS. In conjunction with Vitamin C, this ensures that as little melanin is produced as possible, that the melanin is evenly distributed in the bottom skin layers and that the deposition in the top skin layers is inhibited. Vitamin C also lightens the skin.

UV protection results in reduced melanin formation in the melanocytes.

Melanin is evenly distributed in the bottom skin layers.

In addition, it inhibits the deposition in the top skin layers.

ACTIVE WHITE COMPLEX – quadruple effect for even skin

Vitamin C additionally lightens the skin.