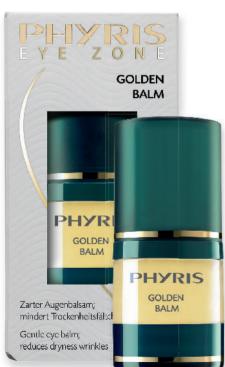

#### **GOLDEN BALM**

The delicate formulation with microfine GOLD features a special hyaluronic acid deposit to moisturize the skin in a flash for an effect that lasts for several hours. GOLDEN BALM reduces fine lines caused by dryness – the skin looks fresh and cared for. GOLDEN BALM is paraben-free and preservative-free and is thus highly suitable for sensitive skin.