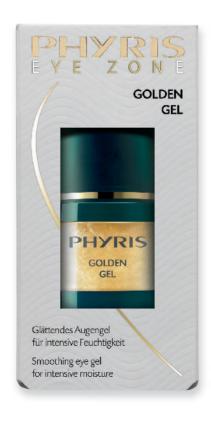

#### **GOLDEN GEL**

The freshness treatment for the sensitive eye area

The smoothening gel formulation with a fine gold shimmer gives the delicate eye area new elasticity, moisture and a feeling of freshness. The thin skin around the eyes is tightened and smoothened with regular use. Field horsetail and Butcher's broom extracts give GOLDEN GEL a soothing effect that reduces swelling.

#### Tip:

The oil-free formulation is highly suitable for application under make-up and for contact lens wearers.