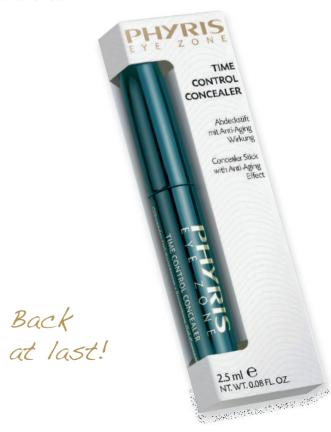

### COMEBACK:

# TIME CONTROL CONCEALER

The concealer stick with anti-aging effect is the "little friend" for every handbag. It banishes redness, slight imperfections and mimic lines. Signs of tiredness and stress are reduced and the skin looks instantly more youthful and fresher. The silky, waterproof formulation with a UV filter of SPF 10 also protects against light-induced skin aging. The selected shade is suitable for all skin types and tones.