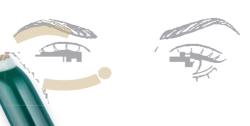

### **EFFECTIVE TAPPING**

Apply a pearl-sized amount of the right eye care product around the eyes and tap it in.

Tapping is the name of the application technique that describes the gentle tapping in of the product with the fingertips to impart the ideal care effect.

This stimulates the microcirculation and gives the eye area the perfect dose of care, so that it looks youthfully fresh in a flash.

Your beauty institute has very special treatment methods and techniques for the region around the eye. The PHYRIS JADE TECHNIQUE is particularly popular. Treat your eye area to this wonderful pampering treatment.

Apply a pearl-sized amount of eye care around the eyes.

From the outside to the inside, gently tap in.

From the outside to the inside, gently tap in.

© Phyris