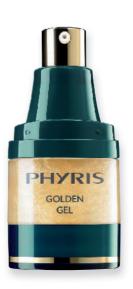

#### **GOLDEN GEL**

The freshness treatment for the sensitive eye area

The smoothening gel formulation with a fine gold shimmer gives the delicate eye area new elasticity, moisture and a feeling of freshness. The thin skin around the eyes is tightened and smoothened with regular use. Field horsetail and Butcher's broom extracts give GOLDEN GEL a soothing effect that reduces swelling.

#### Tip:

The oil-free formulation is highly suitable for application under make-up and for contact lens wearers.