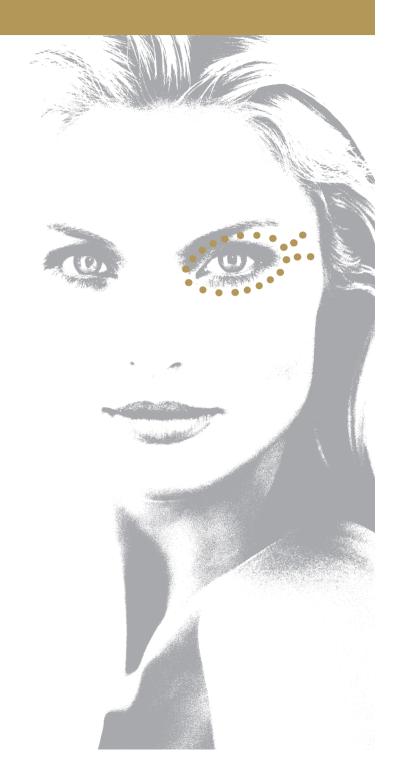

### **EFFECTIVE TAPPING**

Apply a pearl-sized amount of the right eye care product around the eyes and tap it in.

Tapping is the name of the application technique that describes the gentle tapping in of the product with the fingertips to impart the ideal care effect.

This stimulates the microcirculation and gives the eye area the perfect dose of care, so that it looks youthfully fresh in a flash.

Your beauty institute has very special treatment methods and techniques for the region around the eye. The PHYRIS JADE TECHNIQUE is particularly popular. Treat your eye area to this wonderful pampering treatment.

Apply a pearl-sized amount of eye care around the eyes.

From the outside to the inside, gently tap in.

From the outside to the inside, gently tap in.

© Phyris