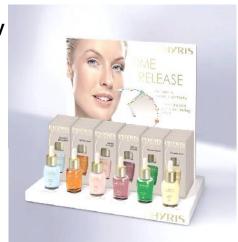

Time Release Serums are the most effective way to target the deeper layers of the skin, combating issues before they reach the skin's surface. PHYRIS has customised this range to target your specific anti aging concerns...

For Instant Long
Lasting Results

| Time R | elease – the latest highly concentrated serums – a treatment for all skin typ                                                                                                                                                                                                                                                                                | oes              | Pha   | se 3  |
|--------|--------------------------------------------------------------------------------------------------------------------------------------------------------------------------------------------------------------------------------------------------------------------------------------------------------------------------------------------------------------|------------------|-------|-------|
| Item # | Product & Benefits                                                                                                                                                                                                                                                                                                                                           | Size             | R.    | R.P.  |
| 7837   | Hyaluron Super Moist - Light, non oily Moisturising Serum - Filler & Time Release Hyaluronic Acid instantly & lastingly balances out wrinkles & fine lines from within, caused by dryness. A must for anyone in a harsh environment - sun, heating & air-conditioning.                                                                                       | 30 ml<br>Pipette | 80.00 | 70.00 |
| 7861   | Vitamin Flash – Vitalising Serum – invigorates & protects skin for many hours against free radicals & light induced skin aging, Q10 improves oxygen absorption - Vit C lightens & firms the skin providing visible fresh results combating overall premature skin aging.                                                                                     | 30 ml<br>Pipette | 80.00 | 70.00 |
| 7867   | Peptide Relax-Lift - Relaxing Serum -Hi-tech peptide 'Argireline' (botox alternative) eradicates traces of stress by relaxing fine lines & wrinkles.  Liposomally encapsulated triple peptide improves skin's renewal process rejuvenates to a youthful, smooth, regenerative skin tone                                                                      |                  | 80.00 | 70.00 |
| 7858   | Retinol Anti-Age – Smoothing Serum - Liposomally encapsulated retinol (Vit A) supports skin's collagen synthesis & actively combats fine line formation. Hyaluronic Acid intensively moisturises for a visibly more resilient, radiant complexion -avoid sunbathing when using                                                                               | 30 ml<br>Pipette | 80.00 | 70.00 |
| 7859   | Collagen Filler – Delicate anti aging Firming Serum – Liposomally encapsulated (marine origin collagen) lastingly supports and firms skin contours. Bio peptides supports the skin's own collagen synthesis improves skin's elasticity capable of restructuring connective tissue for a visibly smooth complexion. Especially suitable for neck & décolleté. | 30 ml<br>Pipette | 80.00 | 70.00 |
| 7845   | Ceramide Repair – Regenerating Serum - active ingredients prevent premature skin aging protecting against negative influences. Skin's barrier is repaired & strengthened giving a silky soft complexion. Secret weapon for dry, rough skin needing help. Helpful anti aging solution                                                                         | 30 ml<br>Pipette | 80.00 | 70.00 |