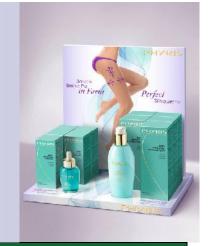

# Hydro Active Body Sensation....the next Generation

# **Perfect Body Treatment**

Triple slimming complex minimises storage of fats

stimulates microcirculation activating smooths & refreshes firms & moisturises calms & balances the skin

| Hydro Active Body Sensation — hughly intensive moisturising care for the body |                                                                                                                                                                                                                                                                                                                                                                               |                   | Phase 3                    |  |
|-------------------------------------------------------------------------------|-------------------------------------------------------------------------------------------------------------------------------------------------------------------------------------------------------------------------------------------------------------------------------------------------------------------------------------------------------------------------------|-------------------|----------------------------|--|
| Item #                                                                        | Product & Benefits                                                                                                                                                                                                                                                                                                                                                            | Size              | R.R.P.                     |  |
| 38325                                                                         | <b>Body Sensation Concentrate</b> - <b>firming, slimming, modelling</b> fluid concentrate firms & tightens the connective tissue with a triple slimming complex, effective to reduce the production of adipocytes, minimise the storage of fat and stimulate microcirculation. Algae extract with hyaluronic acid calms & moisture reservoirs are refilled.                   | 200 ml<br>Bottle  | <del>65.50</del> <b>56</b> |  |
| 38334                                                                         | <b>Body Sensation Designer</b> – activating, celluline & modelling serum that smooths, moisturises, firms, calms the skin & herbal ingredient (Ginger Active) minimises fluid congestion & activates micro circulation. A phyto calming extract calms irritations to bring balance & an algae extract with hyaluronic acid replenishes moisture reservoirs caused by dryness. | 100 ml<br>Pipette | 44.00 37                   |  |