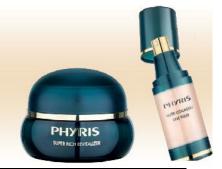

# PHYTO VITAL Serious care for demanding & mature skin prone to fine lines

Coenzyme Q 10 is important for cell metabolism. It can remove oxygen from biologically active molecules therefore eradicating & protecting against free radicals

| Phyto  | Pho                                                                                                                            | ise 3     |        |       |
|--------|--------------------------------------------------------------------------------------------------------------------------------|-----------|--------|-------|
| Item # | Product & Benefits                                                                                                             | Size      | R.F    | R.P.  |
| 7042   | <b>Age Control Revitalizer</b> – combination to dry skin, free radical protection coenzyme 10, for 40+ years                   | 50 ml Jar | 80     | .00   |
| 7043   | Vitamin Revitalizer – combination to dry, regenerating, reduces lines                                                          | 50 ml Jar | 99     | .50   |
| 7044   | <b>Super Rich Revitalizer</b> – very dry skin, oxygen care, supports cell activation & elasticity                              | 50 ml Jar | 105.50 | 94.50 |
| 7158   | <b>Nutri Revitalizer</b> – rich for dry skin with fine lines, firming, elasticity protection                                   | 50 ml Jar | 99     | .00   |
| 7145   | <b>Nutri Lipid Beauty Caps</b> – intensive regeneration of demanding, dry skin. Combats loss of elasticity & pigmnet disorders | 21 Caps   | 83.50  | 64.00 |