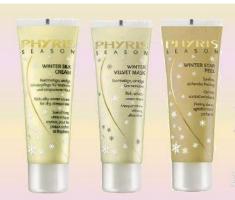

# WINTER WONDERLAND

For Face & Body....

Nourishment & care in <u>ALL</u> Seasons for dry, normal & mature skins exposed to harsh, drying environments

| WINT   | ER WONDERLAND — not just for the cold time of the yearbut anytime !!                                                                                                                                                                                                                                         | Phase 3          |                           |
|--------|--------------------------------------------------------------------------------------------------------------------------------------------------------------------------------------------------------------------------------------------------------------------------------------------------------------|------------------|---------------------------|
| Item # | Product & Benefits                                                                                                                                                                                                                                                                                           | Size             | R.R.P.                    |
| 7731   | <b>Body Winter Dream</b> – lasting skin barrier protection, moisture rapidly absorbed preventing dehydration                                                                                                                                                                                                 | 200 ml<br>Bottle | <del>60</del><br>45       |
| 7667   | Winter Silk Cream - protection from external influences & strengthens the immune system, enriching the skin with valuable lipids, preventing irritation & moisture loss Tip:- (1)  Massageable (2) ideal for dry flaking & cracked lips                                                                      | 75 ml Tube       | <del>68</del><br>51       |
| 7669   | Winter Velvet Mask – rich cream mask regenerates & calms very stressed skin, redness & irritations are reduced. Increases cell metabolism & the collagen synthesis increases the moisture binding capacity.  Tip:-if you apply this mask in a thin layer, it is not necessary to remove – Leave on overnight | 75 ml Tube       | <del>54.00</del><br>40.50 |

A fruity cocktail of active ingredients extracts (Star Fruit, Banana Blossom, Watermelon) not only keep free radicals in check but also promotes collagen synthesis and improves skin elasticity.

| Vita Star — refreshing skincare experiences for the summer months |                                                                                                                                                                                                                         |              | Phase 3                |
|-------------------------------------------------------------------|-------------------------------------------------------------------------------------------------------------------------------------------------------------------------------------------------------------------------|--------------|------------------------|
| Item #                                                            | Product & Benefits                                                                                                                                                                                                      | Size         | R.R.P.                 |
| 7555                                                              | Vita Star Moisture Flash - The dewy 2-phase summer product is both refreshing and caring for your skin. Ensures a vital radiant complexion - a lively moisture boost, especially for tired, stressed & sallow skin.     | 50 ml Bottle | <del>58.50</del><br>56 |
| 7830                                                              | Vita Star Moisture Fluid – The feathery light fluid provides lasting 24hr moisture to your skin while pampering you with regenerating fruit extracts giving an airy care experience – reducing sun related sensitivity. | 75 ml Tube   | <del>58.50</del><br>56 |

Happy Season – Freshness – Radiance - Harmony (from the Pomegranate) Phase 3

| Item # | Product & Benefits                                                                                                                                                                                                       | Size          | R.R.P.           |
|--------|--------------------------------------------------------------------------------------------------------------------------------------------------------------------------------------------------------------------------|---------------|------------------|
| 7595   | <b>Happy Season Balm</b> – Maintains soft tanning, provides valuable moisture, strengthens skin's protective shield and prepares for sun exposure. Within the shortest time a fresh new vitality and a healthy skin tone | 75 ml<br>Tube | <del>67</del> 50 |
| 7596   | <b>Happy Season Mask</b> - Active soft peeling removes ceratosis & dead skin cells. Activates cells, renews skin with fresh moisture, skin is strengthened & protected from negative influences & moisture loss          | 75 ml<br>Tube | 63 47            |