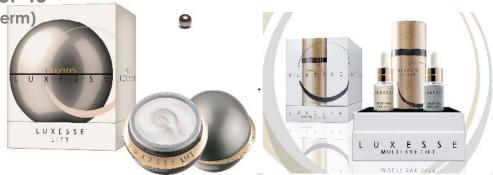

# 'Luxesse' – essence of the Tahitian Black Pearl

Serious anti age solutions for 40 +

Triple effect (short, medium & long term) against the signs of ...'time'

# What is Luxesse?

Bringing harmony & Balance to your skin, Smooths skin surface &

| Luxes  | LUXESSE – 40+ Luxury for highly demanding skin - instant visible results                                                                                                                                                       |           |                              |
|--------|--------------------------------------------------------------------------------------------------------------------------------------------------------------------------------------------------------------------------------|-----------|------------------------------|
| Item # | Product & Benefits                                                                                                                                                                                                             | Size      | R.R.P.                       |
| 7881   | <b>Luxesse Refill (N-dry-combination) - creamy soft structurising care</b> – reduces mimic lines, optimised lipid synthesis & perfect moisture binding for visible improvement in skin's density & firmness                    | 45 ml Jar | <del>266.50</del> <b>234</b> |
| 7886   | <b>Luxesse Rich (very dry-lacking resilience) -</b> gives a smooth, rich appearance by relaxing skin improving existing & mimic lines plus increasing skin's own lipid synthesis, improving contour smoothness & skin firmness | 45 ml Jar | <del>266.50</del> <b>234</b> |
| 7888   | <b>Luxesse Lift (oily-combination-lacking moisture) - silky soft lifting care</b> – reduces mimic lines, increases skin elasiticty to prevent resilience loss, increases moisture binding to strenghten skin structure         | 45 ml Jar | <del>266.50</del> <b>234</b> |
| 7893   | Luxesse Bright (uneven-all skin types) - balancing, light special care - balances existing pigment spots, to leave velvety soft, even skin & avoids pigment regeneration & optimises skin structure                            |           | <del>266.50</del> <b>234</b> |
| 7600   | Luxesse or Luxesse Rich Previous packaging                                                                                                                                                                                     | 45 ml Jar | <del>266.50</del> 185        |
| 7601   | Luxesse or Luxesse Rich 45 ml + Ultrasomi Fluid 50ml Previous packaging                                                                                                                                                        |           | <del>308</del> 199           |