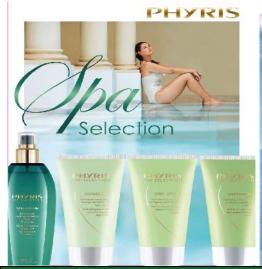

| Spa Selection — Body Care with maritime active ingredients Pha |                                                                                              |               | ise 3                         |
|----------------------------------------------------------------|----------------------------------------------------------------------------------------------|---------------|-------------------------------|
| Item #                                                         | Product & Benefits                                                                           | Size          | R.R.P.                        |
| 7779                                                           | Ocean Splash – spray algae extract with marine trace elements to refresh & moisturise        | 200 ml Spray  | <del>63.00</del> <b>44.00</b> |
| 7787                                                           | <b>Body Cream</b> – a rich body cream for that extra moisture portion                        | 150 ml Tube   | <del>39.50</del> <b>27.50</b> |
| 7780S                                                          | Summer SPA 'Splash' duo includes Ocean Splash + Body Cream                                   | 200ml +150 ml | <del>102.50</del> 69          |
| 7780                                                           | <b>Shower Gel</b> – a maritime cocktail to cleanse, care, moisturise & protect               | 150 ml Tube   | <del>33.50</del> 23.50        |
| 7783                                                           | <b>Body Lotion</b> – a velvety soft emulsion of nourishing Vit A to refill moisture deposits | 150 ml Tube   | <del>39.50</del> <b>27.50</b> |
| 7779\$                                                         | Summer SPA 'Shower' duo includes Shower Gel + Body Lotion                                    | 2 x 150 ml    | <del>73</del> 49              |