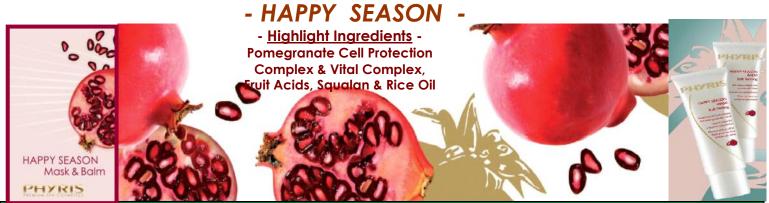

Happy Season – Freshness – Radiance - Harmony (from the Pomegranate) Phase 3

| Item # | Product & Benefits                                                                                                                                                                                                       | Size          | R.R.P.           |
|--------|--------------------------------------------------------------------------------------------------------------------------------------------------------------------------------------------------------------------------|---------------|------------------|
| 7595   | <b>Happy Season Balm</b> – Maintains soft tanning, provides valuable moisture, strengthens skin's protective shield and prepares for sun exposure. Within the shortest time a fresh new vitality and a healthy skin tone | 75 ml<br>Tube | <del>67</del> 50 |
| 7596   | <b>Happy Season Mask</b> - Active soft peeling removes ceratosis & dead skin cells. Activates cells, renews skin with fresh moisture, skin is strengthened & protected from negative influences & moisture loss          | 75 ml<br>Tube | 63 47            |