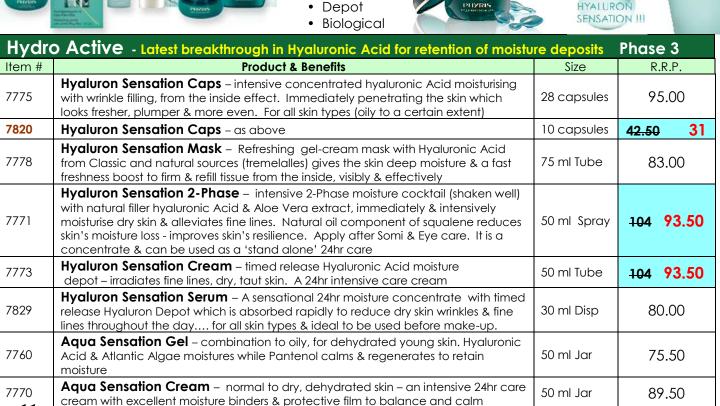

# Anti Age Concentrate Serum Caps - Duo Offer

<del>\$82.50</del> **\$55** 

Concentrated Hyauronic Acid gives Intensive moisture with immediate wrinkle filling effect

Hyaluron Sensation Caps (10)

Refer page 11

<del>\$42</del> **\$3**1

Nourishing hi-tech concentrates improves skin structure, elasticity & firmness giving visible

Results

\$39.50 **\$28** 

Time Defense Magic Caps (9)

Refer page 10

| Profir | Profine - unique care concept for firming open pores & refining skin tone including pigmentation Phase 3                                                                                                                                                                                                                                                                                           |               |        |  |  |
|--------|----------------------------------------------------------------------------------------------------------------------------------------------------------------------------------------------------------------------------------------------------------------------------------------------------------------------------------------------------------------------------------------------------|---------------|--------|--|--|
| Item # | Product & Benefits                                                                                                                                                                                                                                                                                                                                                                                 | Size          | R.R.P. |  |  |
| 7744   | <b>Refining AHA Depot</b> – Refines the skin & restores the skin's evenness. A gentle exfoliating effect using liposomally encapsulated AHA's (fruit acids) give the skin a fresh, healthy radiance & simulates formation of new cells. Vit C & White Water Lilly protects from free radicals, calms the skin and balances slight irregularities in the complexion by a gentle lightening process. | 50 ml<br>Disp | 118.50 |  |  |
| 7745   | Anti Pigment Total Control - balancing 24hr care - active ingredients positively influences the reduction and formation of pigmentation & age spots                                                                                                                                                                                                                                                | 50 ml<br>Disp | 125.50 |  |  |
| 7747   | Whitening Triple Effect - oil free, melanin inhibitor. It's whitening effect supports removal of pigment disorders to delays skin aging appearance                                                                                                                                                                                                                                                 | 50 ml<br>Disp | 125.50 |  |  |
| 7751   | <b>Pigment Corrector Local Effect Concentrate</b> – intensive whitener & inhibitor for hyper pigmentation & age spots, free radical protection with Vit C +                                                                                                                                                                                                                                        | 20 ml<br>Tube | 62.50  |  |  |
| 7752   | <b>Brightening Total Result Mask</b> – hypo pigmentation spots inhibitor with (cell active white complex). Additionally lightening & balancing, moisturise care, strengthening & supporting skin's own protection mechanism – no fruit acids care mask supporting skin's own protection mechanism                                                                                                  | 75 ml<br>Tube | 78.50  |  |  |