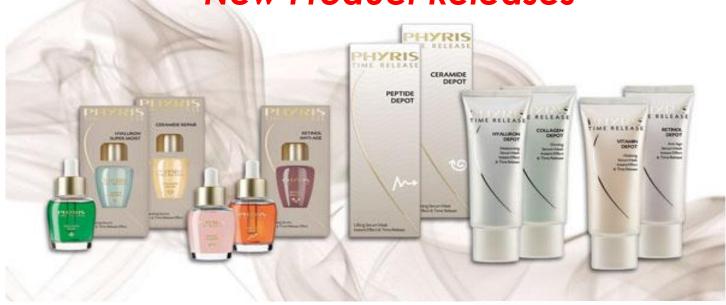

Time Release Serums are the most effective way to target the deeper layers of the skin, combating issues before they reach the skin's surface. PHYRIS has customised this range to target your specific anti aging concerns...

For Instant Long
Lasting Results

| Time R | elease – the latest highly concentrated serums – a treatment for all skin typ                                                                                                                                                                                                                                                                                | oes              | Pha   | se 3  |
|--------|--------------------------------------------------------------------------------------------------------------------------------------------------------------------------------------------------------------------------------------------------------------------------------------------------------------------------------------------------------------|------------------|-------|-------|
| Item # | Product & Benefits                                                                                                                                                                                                                                                                                                                                           | Size             | R.    | R.P.  |
| 7837   | Hyaluron Super Moist - Light, non oily Moisturising Serum - Filler & Time Release Hyaluronic Acid instantly & lastingly balances out wrinkles & fine lines from within, caused by dryness. A must for anyone in a harsh environment - sun, heating & air-conditioning.                                                                                       | 30 ml<br>Pipette | 80.00 | 70.00 |
| 7861   | Vitamin Flash – Vitalising Serum – invigorates & protects skin for many hours against free radicals & light induced skin aging, Q10 improves oxygen absorption - Vit C lightens & firms the skin providing visible fresh results combating overall premature skin aging.                                                                                     | 30 ml<br>Pipette | 80.00 | 70.00 |
| 7867   | Peptide Relax-Lift - Relaxing Serum -Hi-tech peptide 'Argireline' (botox alternative) eradicates traces of stress by relaxing fine lines & wrinkles.  Liposomally encapsulated triple peptide improves skin's renewal process rejuvenates to a youthful, smooth, regenerative skin tone                                                                      |                  | 80.00 | 70.00 |
| 7858   | Retinol Anti-Age – Smoothing Serum - Liposomally encapsulated retinol (Vit A) supports skin's collagen synthesis & actively combats fine line formation. Hyaluronic Acid intensively moisturises for a visibly more resilient, radiant complexion -avoid sunbathing when using                                                                               | 30 ml<br>Pipette | 80.00 | 70.00 |
| 7859   | Collagen Filler – Delicate anti aging Firming Serum – Liposomally encapsulated (marine origin collagen) lastingly supports and firms skin contours. Bio peptides supports the skin's own collagen synthesis improves skin's elasticity capable of restructuring connective tissue for a visibly smooth complexion. Especially suitable for neck & décolleté. | 30 ml<br>Pipette | 80.00 | 70.00 |
| 7845   | Ceramide Repair – Regenerating Serum - active ingredients prevent premature skin aging protecting against negative influences. Skin's barrier is repaired & strengthened giving a silky soft complexion. Secret weapon for dry, rough skin needing help. Helpful anti aging solution                                                                         | 30 ml<br>Pipette | 80.00 | 70.00 |

Time Release Depot (Serum Masks) The 6 most active NEW RELEASE anti aging ingredients in concentrate The 6 most active

PHYRIS

CERAMIDE

PHYRIS

cosmetics... concentrates for convincing solutions for individual 'care' goals, giving an.... Instant

| ime F  | ime Release – the latest highly concentrated serum masks – a treatment for all skin types                                                                                                                                                                                                                               |       |                                  |
|--------|-------------------------------------------------------------------------------------------------------------------------------------------------------------------------------------------------------------------------------------------------------------------------------------------------------------------------|-------|----------------------------------|
| ltem # | Product & Benefits                                                                                                                                                                                                                                                                                                      | Size  | R.R.P.                           |
| 38401  | <b>Hyaluron Depot</b> - uses Filler Hyaluronic Acid instantly moisturisers & pads out wrinkles & fine lines caused by dryness to give a noticeable skin relaxation.                                                                                                                                                     | 75 ml | <del>62.50</del><br><b>56.00</b> |
| 38402  | <b>Collagen Depot</b> – Gentle firming serum mask instantly tackles typical changes of mature, tired skin – rapidily results in tighter contours, improving elasticity & restructuring the connective tissue.                                                                                                           | 75 ml | <del>62.50</del><br>56.00        |
| 38403  | Vitamin Depot – Revitalizing serum mask invigorates & instantly refreshes the skin. Nano-encapsulated vitamin cocktail protects against free radicals & slowdowns light-induced skinaging. Active Q10 improves cells absorption of oxygen. VitC firms the connective tissue.                                            | 75 ml | <del>62.50</del><br>56.00        |
| 38404  | <b>Retinol Depot</b> – Anti-aging serum mask instantly smooths skin. Liposomally encapsulated Retinal lastingly combats fine lines caused by dryness resulting in more skin resilience & moisture reservoirs are replenished.                                                                                           | 75 ml | <del>62.50</del><br>56.00        |
| 38405  | Ceramide Depot – Regenerating Serum Mask regenerates skin's own barrier with Ceramides & soybean extract preventing moisture loss. The skin's lipid barrier stablized & epidermis is strengthened. VitB complex liposomally encapsulated acts as a radical trap preventing premature skin aging & environmental stress. | 75 ml | <del>62.50</del><br>56.00        |
| 38406  | <b>Peptide Depot</b> – Lifting serum Mask instantly reduces mimic lines. Argireline, high-tech peptide with a relaxing effect externally smooths existing lines & wrinkles. Liposomally encapsulated triple peptide lastingly improves skin's renewal process.                                                          | 75 ml | <del>62.50</del><br>56.00        |