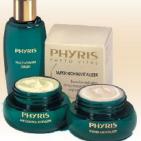

# PHYTO VITAL Serious care for demanding & mature skin prone to fine lines

Coenzyme Q 10 is important for cell metabolism. It can remove oxygen from biologically active molecules therefore eradicating & protecting against free radicals

| Phyto  | Pho                                                                                                                            | ise 3     |        |       |
|--------|--------------------------------------------------------------------------------------------------------------------------------|-----------|--------|-------|
| Item # | Product & Benefits                                                                                                             | Size      | R.F    | R.P.  |
| 7042   | <b>Age Control Revitalizer</b> – combination to dry skin, free radical protection coenzyme 10, for 40+ years                   | 50 ml Jar | 80     | .00   |
| 7043   | Vitamin Revitalizer – combination to dry, regenerating, reduces lines                                                          | 50 ml Jar | 99     | .50   |
| 7044   | <b>Super Rich Revitalizer</b> – very dry skin, oxygen care, supports cell activation & elasticity                              | 50 ml Jar | 105.50 | 94.50 |
| 7158   | <b>Nutri Revitalizer</b> – rich for dry skin with fine lines, firming, elasticity protection                                   | 50 ml Jar | 99     | .00   |
| 7145   | <b>Nutri Lipid Beauty Caps</b> – intensive regeneration of demanding, dry skin. Combats loss of elasticity & pigmnet disorders | 21 Caps   | 83.50  | 64.00 |