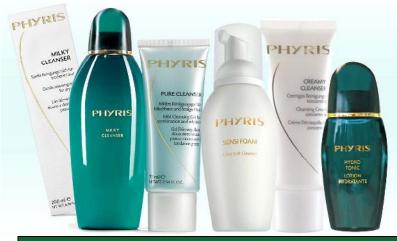

# Cleansers Cleansing - Peeling - Toning

Phase 1

| Item # | Product & Benefits                                                                                                                                                        | Size                | R.R.P. |
|--------|---------------------------------------------------------------------------------------------------------------------------------------------------------------------------|---------------------|--------|
| 7000   | Foam Cleanser – soft formula with micro massage pearls suitable for every uncomplicated skin type especially combination & oily                                           | 75 ml Tube          | 46.50  |
| 7001   | Foam Cleanser – as above                                                                                                                                                  | 150 ml Tube         | 66.00  |
| 7002   | Creamy Cleanser – combination dry & sensitive / perfume free                                                                                                              | 75 ml Tube          | 38.50  |
| 7011   | Milky Cleanser – silk proteins supply, bind moisture & protect skin.  For normal /dry / demanding & mature skin types                                                     | 200 ml Bottle       | 54.50  |
| 7192   | Sensi Foam Ultra Soft Cleanser – all skin types/especially sensitive                                                                                                      | 100 ml<br>Dispenser | 55.50  |
| 7009   | <b>Eye Make up Remover Gel</b> – gentle, calming, non drying for eye & lip, for all skin types                                                                            | 75 ml Tube          | 26.00  |
| 7006   | Ferment Peeling – papaya enzymes / all skin types                                                                                                                         | 30 gm Bottle        | 65.50  |
| 7568   | A'Peel Porcelain Peeling – intensive but gentle exfoliation                                                                                                               | 75 ml Tube          | 48.50  |
| 7754   | <b>2 in 1 Peeling Mask</b> – exfoliating fruit acid facial scrub / peeling mask with Hi- tech ingredients actively moisturises & providing excellent antioxidant benefits | 75 ml Tube          | 79.00  |
| 7010   | Hydro Tonic – balance moisture and PH balance                                                                                                                             | 200 ml Bottle       | 52.50  |
| 7012   | Astringent Tonic – refreshing, reduces oily shine, prevents inflammation                                                                                                  | 200 ml Bottle       | 52.50  |
| 7581   | Deep Cleansing Mask - detoxifying, antibacterial, anti inflammatory                                                                                                       | 75 ml Tube          | 54.00  |
|        | Accessories                                                                                                                                                               |                     |        |
| 95623  | Facial Cleansing Sponge                                                                                                                                                   | Twin Pack           | 4.95   |
| 95633  | Facial Cleansing Brush                                                                                                                                                    | 1 Brush             | 9.60   |
| 10279  | SPA Touch Mask Brush                                                                                                                                                      | 1                   | 15.00  |
| 7433   | Facial Mask Fan Brush                                                                                                                                                     | 1                   | 8.75   |